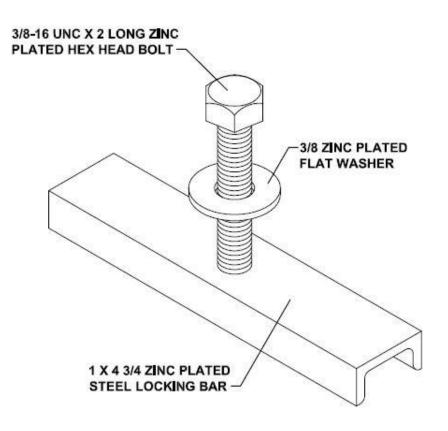

## 1-877-903-7246

www.trenchdrainsupply.com

Number

DA0642B

Series
TPC600 / 700
Grate Locking Devices
Polycast 600 / 700 Series

| Grate Options (Select One) |                                                   |          |                   |
|----------------------------|---------------------------------------------------|----------|-------------------|
| ~                          | Grate Type                                        | Part No. | DIN<br>Load Class |
|                            | Cast Iron Slotted                                 | DG0641   | Class C           |
|                            | Ductile Iron Slotted                              | DG0641D  | Class D           |
|                            | Cast Iron Solid (ADA Compliant)                   | DG0641S  | Class D           |
|                            | Ductile Iron Longitudinal Slotted (ADA Compliant) | DG0675HD | Class D           |

## **Specification**

POLYCAST DA0642B SERIES LOCKING DEVICES ARE TO BE USED WITH ALL GRATING SYSTEMS WHERE WHEEL TRAFFIC OCCURS. THIS IS NECESSARY TO PROVIDE SYSTEM INTEGRITY

DISCLAIMER - The customer and the customer architects, engineers, consultants, and other professionals are completely responsible for the selection installation and maintenance of any product purchased from Trench Drain Supply and/or its manufacturers. TRENCH DRAIN SUPPLY MAKES NO WARRANTY, EXPRESS OR IMPLIED, AS TO THE SUITABILITY, DESIGN, MERCHANTIBILITY, OR FITNESS OF THE PRODUCT FOR CUSTOMERS APPLICATION. The drawing and information provided remain the property and copyright of the manufacturer listed. The manufacturer reserves the right to modify specification without notice.